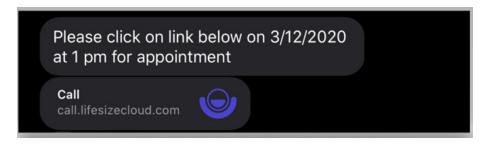

The link will look like this:

## https://call.lifesizecloud.com

• Your text or e-mail will include time and day of your appointment and a link to access your session. You will need to click on this link to start. This link will only work during your scheduled appointment.